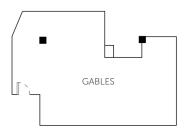

#### 20TH FLOOR

## **CAPACITY CHART**

| MEETING ROOM        | DIMENSIONS (LxWxH) | SQ.FT. | THEATER | SCHOOLROOM | CONFERENCE | U-SHAPE | RECEPTION | BANQUET |
|---------------------|--------------------|--------|---------|------------|------------|---------|-----------|---------|
| The Grove Ballroom  | 103x39x9           | 4,017  | 200     | 120        | 30         | 35      | 250       | 250     |
| Gables              | 35x25x8            | 875    | 40      | 30         | 25         | 20      | 40        | 20      |
| Covered Terrace     | 48x22              | 1,056  | _       | _          | _          | _       | _         | _       |
| Poolside Patio      | 36x36x100          | 3,600  | _       | _          | _          | _       | _         | _       |
| Biscayne Ballroom   | 98x29x9            | 2,769  | 180     | 80         | 40         | 40      | 160       | 160     |
| Biscayne Ballroom 3 | 29x36x9            | 1,044  | 80      | 40         | 30         | 35      | 60        | 60      |
| Biscayne Ballroom 2 | 40x25x9            | 1,000  | 40      | 20         | 15         | 15      | 40        | 40      |
| Biscayne Ballroom 1 | 29x25x9            | 725    | 40      | 20         | 15         | 15      | 40        | 40      |
| Biscayne Boardroom  | 11x19x8            | 209    | _       | _          | 8          | _       | _         | _       |
| Darwin              | 23x18x9            | 414    | 15      | 12         | 12         | _       | 24        | 20      |
| Regatta             | 10x15x9            | 150    | 10      | _          | 6          | _       | 10        | _       |