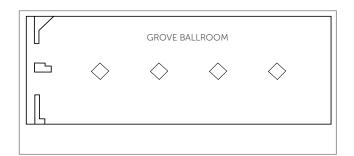

## **LOBBY FLOOR**

## **CAPACITY CHART**

| MEETING ROOM        | DIMENSIONS (LxWxH) | SQ.FT. | THEATER | SCHOOLROOM | CONFERENCE | U-SHAPE | RECEPTION | BANQUET |
|---------------------|--------------------|--------|---------|------------|------------|---------|-----------|---------|
| The Grove Ballroom  | 103x39x9           | 4,017  | 200     | 120        | 30         | 35      | 250       | 250     |
| Gables              | 35x25x8            | 875    | 40      | 30         | 25         | 20      | 40        | 20      |
| Covered Terrace     | 48x22              | 1,056  | _       | _          | _          | _       | _         | _       |
| Poolside Patio      | 36x36x100          | 3,600  | _       | _          | _          | _       | _         | _       |
| Biscayne Ballroom   | 98x29x9            | 2,769  | 180     | 80         | 40         | 40      | 160       | 160     |
| Biscayne Ballroom 3 | 29x36x9            | 1,044  | 80      | 40         | 30         | 35      | 60        | 60      |
| Biscayne Ballroom 2 | 40x25x9            | 1,000  | 40      | 20         | 15         | 15      | 40        | 40      |
| Biscayne Ballroom 1 | 29x25x9            | 725    | 40      | 20         | 15         | 15      | 40        | 40      |
| Biscayne Boardroom  | 11x19x8            | 209    | _       | _          | 8          | _       | _         | _       |
| Darwin              | 23x18x9            | 414    | 15      | 12         | 12         | _       | 24        | 20      |
| Regatta             | 10x15x9            | 150    | 10      | _          | 6          | _       | 10        | _       |