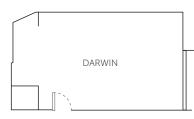

#### 20TH FLOOR

## **CAPACITY CHART**

| MEETING ROOM        | DIMENSIONS (LxWxH) | SQ.FT. | THEATER | SCHOOLROOM | CONFERENCE | U-SHAPE | RECEPTION | BANQUET |
|---------------------|--------------------|--------|---------|------------|------------|---------|-----------|---------|
| The Grove Ballroom  | 103x39x9           | 4,017  | 200     | 120        | 30         | 35      | 250       | 250     |
| Gables              | 35x25x8            | 875    | 40      | 30         | 25         | 20      | 40        | 20      |
| Covered Terrace     | 48x22              | 1,056  | _       | _          | _          | _       | _         | _       |
| Poolside Patio      | 36x36x100          | 3,600  | _       | _          | _          | _       | _         | _       |
| Biscayne Ballroom   | 98x29x9            | 2,769  | 180     | 80         | 40         | 40      | 160       | 160     |
| Biscayne Ballroom 3 | 29x36x9            | 1,044  | 80      | 40         | 30         | 35      | 60        | 60      |
| Biscayne Ballroom 2 | 40x25x9            | 1,000  | 40      | 20         | 15         | 15      | 40        | 40      |
| Biscayne Ballroom 1 | 29x25x9            | 725    | 40      | 20         | 15         | 15      | 40        | 40      |
| Biscayne Boardroom  | 11x19x8            | 209    | _       | _          | 8          | _       | _         | _       |
| Darwin              | 23x18x9            | 414    | 15      | 12         | 12         | _       | 24        | 20      |
| Regatta             | 10x15x9            | 150    | 10      | _          | 6          | _       | 10        | _       |