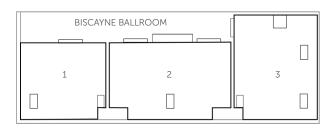

## **LEVEL A**

## **CAPACITY CHART**

| MEETING ROOM        | DIMENSIONS (LxWxH) | SQ.FT. | THEATER | SCHOOLROOM | CONFERENCE | U-SHAPE | RECEPTION | BANQUET |
|---------------------|--------------------|--------|---------|------------|------------|---------|-----------|---------|
| The Grove Ballroom  | 103x39x9           | 4,017  | 200     | 120        | 30         | 35      | 250       | 250     |
| Gables              | 35x25x8            | 875    | 40      | 30         | 25         | 20      | 40        | 20      |
| Covered Terrace     | 48x22              | 1,056  | _       | _          | _          | _       | _         | _       |
| Poolside Patio      | 36x36x100          | 3,600  | _       | _          | _          | _       | _         | _       |
| Biscayne Ballroom   | 98x29x9            | 2,769  | 180     | 80         | 40         | 40      | 160       | 160     |
| Biscayne Ballroom 3 | 29x36x9            | 1,044  | 80      | 40         | 30         | 35      | 60        | 60      |
| Biscayne Ballroom 2 | 40x25x9            | 1,000  | 40      | 20         | 15         | 15      | 40        | 40      |
| Biscayne Ballroom 1 | 29x25x9            | 725    | 40      | 20         | 15         | 15      | 40        | 40      |
| Biscayne Boardroom  | 11x19x8            | 209    | _       | _          | 8          | _       | _         | _       |
| Darwin              | 23x18x9            | 414    | 15      | 12         | 12         | _       | 24        | 20      |
| Regatta             | 10x15x9            | 150    | 10      | _          | 6          | _       | 10        | _       |