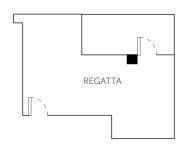

#### 20TH FLOOR

## **CAPACITY CHART**

| MEETING ROOM        | DIMENSIONS (LxWxH) | SQ.FT. | THEATER | SCHOOLROOM | CONFERENCE | U-SHAPE | RECEPTION | BANQUET |
|---------------------|--------------------|--------|---------|------------|------------|---------|-----------|---------|
| The Grove Ballroom  | 103x39x9           | 4,017  | 200     | 120        | 30         | 35      | 250       | 250     |
| Gables              | 35x25x8            | 875    | 40      | 30         | 25         | 20      | 40        | 20      |
| Covered Terrace     | 48x22              | 1,056  | _       | _          | _          | _       | _         | _       |
| Poolside Patio      | 36x36x100          | 3,600  | _       | _          | _          | _       | _         | _       |
| Biscayne Ballroom   | 98x29x9            | 2,769  | 180     | 80         | 40         | 40      | 160       | 160     |
| Biscayne Ballroom 3 | 29x36x9            | 1,044  | 80      | 40         | 30         | 35      | 60        | 60      |
| Biscayne Ballroom 2 | 40x25x9            | 1,000  | 40      | 20         | 15         | 15      | 40        | 40      |
| Biscayne Ballroom 1 | 29x25x9            | 725    | 40      | 20         | 15         | 15      | 40        | 40      |
| Biscayne Boardroom  | 11x19x8            | 209    | _       | _          | 8          | _       | _         | _       |
| Darwin              | 23x18x9            | 414    | 15      | 12         | 12         | _       | 24        | 20      |
| Regatta             | 10x15x9            | 150    | 10      | _          | 6          | _       | 10        | _       |